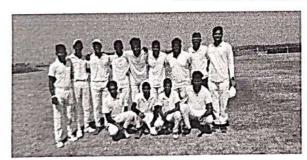

### 4. Cricket:

The college plenty outdoor sports amenities including swimming tank and spacious playground. A college cricket team selection camp was organized well before the commencement of university sports event and a quality coaching was given to selected players by the hired experts. Then necessary cricket kit was provided to players and they were inspired for the consistent practice. A team of college was sent for the interdistrict cricket tournament organized by Mumbai University at Kolambe, Ozarwadi, Ratnagiri. By considering good performance in tournament, Nayan Yashwant Karshingkar and Nitin Navnath Shinde were nominated for the selection trials of University team selection camp.