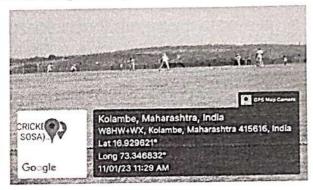

### 4. Cricket:

The college plenty outdoor sports amenities including swimming tank and spacious playground. A college cricket team selection camp was organized well before the commencement of university sports event and a quality coaching was given to selected players by the hired experts. Then necessary cricket kit was provided to players and they were inspired for the consistent practice. A team of college was sent for the interdistrict cricket tournament organized by Mumbai University at Kolambe, Ozarwadi, Ratnagiri. By considering good performance in tournament, Nayan Yashwant Karshingkar and Nitin Navnath Shinde were nominated for the selection trials of University team selection camp.