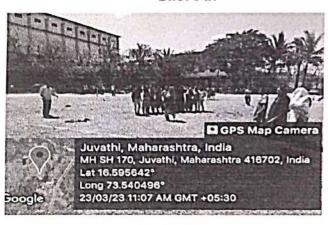

Long Jump

Juvathi, Maharashtra, India
MH SH 170, Juvathi, Maharashtra 416702, India
Lat 16.595248\*
Long 73.540492\*
23/03/23 12:19 PM GMT +05:30

**Tennis Cricket** 

Kabaddi

Chairman

Gymkhana Committee

A.M.A. & N. C. S. College Rajapur, Dist. Ratnagiri.