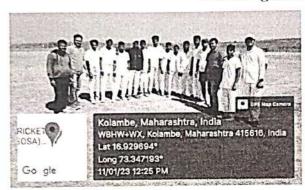

### 4. Cricket:

The college plenty outdoor sports amenities including swimming tank and spacious playground. A college cricket team selection camp was organized well before the commencement of university sports event and a quality coaching was given to selected players by the hired experts. Then necessary cricket kit was provided to players and they were inspired for the consistent practice. A team of college was sent for the interdistrict cricket tournament organized by Mumbai University at Kolambe, Ozarwadi, Ratnagiri. By considering good performance in tournament, Nayan Yashwant Karshingkar and Nitin Navnath Shinde were nominated for the selection trials of University team selection camp.