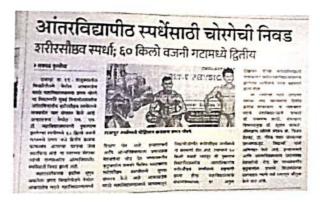

### a. Intercollegiate Competition:

Pranay Pradip Chorage (F.Y.B.Com.) and Ranjit Dipak Jadhav (T.Y.B.A.) of our college were participated in intercollegiate Best Physique competition organized by Mumbai University at Changu Kana Thakur Arts, Commerce and Science College, Panvel. In this competition both of them

performed excellently. Pranay Pradip Chorage secured First rank in 54-58 kg body weight group whereas Ranjit Dipak Jadhav has got Third prize in 54-58 kg body weight group. Pranay Pradip Chorage was selected for the next round of interzonal competition.

## b. Interzonal Competition:

Pranay Pradip Chorage (F.Y.B.Com.) of our college were participated in interzonal Best Physique competition organized by Mumbai University at S.S.T. College of Arts, Commerce, Ulhasnagar. He secured Second rank in 54-58 kg body weight group.

## Appreciation of Best Physique Winners of college by Local Newspapers