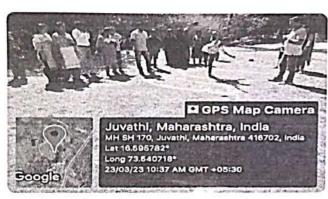

## **Annual Sport Events**

**Shot Put** 

0

Carrom

Javelin Throw

Chess

Juvathi, Maharashtra, India
MH SH 170, Juvathi, Maharashtra 416702, India
Lat 16:695432\*
Long 73.840701\*
23/03/23 10:13 AM OMT +05:30

Badminton