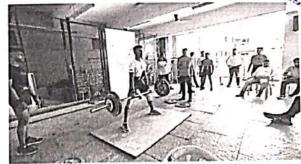

### 4. Cricket:

The college plenty outdoor sports amenities including swimming tank and spacious playground. A college cricket team selection camp was organized well before the commencement of university sports event and a quality coaching was given to selected players by the hired experts. Then necessary cricket kit was provided to players and they were inspired for the consistent practice. A team of college was sent for the interdistrict cricket tournament organized by Mumbai University at Kolambe, Ozarwadi, Ratnagiri. By considering good performance in tournament, Nayan Yashwant Karshingkar and Nitin Navnath Shinde were nominated for the selection trials of University team selection camp.