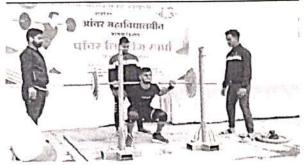

### 2. Powerlifting:

Pranay Pradip Chorage (F.Y.B.Com.) and Ranjit Dipak Jadhav (T.Y.B.A.) of our college were participated in intercollegiate Powerlifting competition organized by Mumbai University at Abhinav Jyana Mandir Jr. College, Karjat, Dist. Raigad

### a. Intercollegiate Competition:

Pranay Pradip Chorage (F.Y.B.Com.) and Ranjit Dipak Jadhav (T.Y.B.A.) of our college were participated in intercollegiate Best Physique competition organized by Mumbai University at Changu Kana Thakur Arts, Commerce and Science College, Panvel. In this competition both of them

performed excellently. Pranay Pradip Chorage secured First rank in 54-58 kg body weight group whereas Ranjit Dipak Jadhav has got Third prize in 54-58 kg body weight group. Pranay Pradip Chorage was selected for the next round of interzonal competition.

## b. Interzonal Competition:

Pranay Pradip Chorage (F.Y.B.Com.) of our college were participated in interzonal Best Physique competition organized by Mumbai University at S.S.T. College of Arts, Commerce, Ulhasnagar. He secured Second rank in 54-58 kg body weight group.