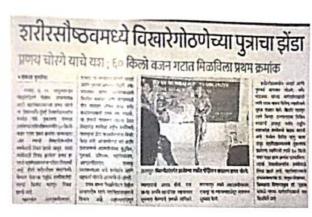

### a. Intercollegiate Competition:

Pranay Pradip Chorage (F.Y.B.Com.) and Ranjit Dipak Jadhav (T.Y.B.A.) of our college were participated in intercollegiate Best Physique competition organized by Mumbai University at Changu Kana Thakur Arts, Commerce and Science College, Panvel. In this competition both of them

performed excellently. Pranay Pradip Chorage secured First rank in 54-58 kg body weight group whereas Ranjit Dipak Jadhav has got Third prize in 54-58 kg body weight group. Pranay Pradip Chorage was selected for the next round of interzonal competition.

## Appreciation of Best Physique Winners of college by Local Newspapers