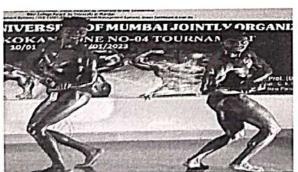

### A) Mumbai University Events:

The college encouraged students to participate in various sports events organized by Mumbai University such as Powerlifting. Taekwondo, Best physique and Cricket.

### 2. Powerlifting:

Pranay Pradip Chorage (F.Y.B.Com.) and Ranjit Dipak Jadhav (T.Y.B.A.) of our college were participated in intercollegiate Powerlifting competition organized by Mumbai University at Abhinav Jyana Mandir Jr. College, Karjat, Dist. Raigad

### a. Intercollegiate Competition:

Pranay Pradip Chorage (F.Y.B.Com.) and Ranjit Dipak Jadhav (T.Y.B.A.) of our college were participated in intercollegiate Best Physique competition organized by Mumbai University at Changu Kana Thakur Arts, Commerce and Science College, Panvel. In this competition both of them

performed excellently. Pranay Pradip Chorage secured First rank in 54-58 kg body weight group whereas Ranjit Dipak Jadhav has got Third prize in 54-58 kg body weight group. Pranay Pradip Chorage was selected for the next round of interzonal competition.